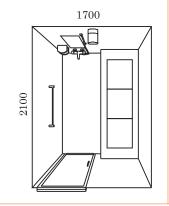

# **SINGLE-1721-LR** Specification Example

Inside Size : 1700×2100mm

Ganban-Ore : Tenshoh-seki

Electrothermal : AC200V 600W

Floor : Thermo Floor

Wall : Accent Panel Wooden Panel

: Base Panel White Panel

Ceiling : White Panel
Door : W800×H2000

: Resin lever handle

Light : Grooming

Faucet : Thermo Shower

Mirror : Anti-Fogging

Towel Rack : Metal Style

Option : Waterproof TV

# Plan Variation SINGLE-1721 RL RC LC TWIN-2521 RL LR DOUBLE-1627 RC LR LC FLATE-1322 RL RC LR LC