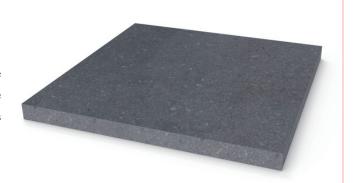

#### Black Silica

The black Silica mined in Hokkaido has been proven in water clarification and public projects. It has also been proven in many GANBAN-YOKU installations, mainly in Northern Japan. Crushed stone and Cement resin are mixed to produce the bedrock for GANBAN-YOKU.

#### Magma Black

The unique structure in which lenticular Black Silica intrudes into the lava (pyroxene rhyolite) means that the far-infrared effect is enhanced. This is a special ore with excellent efficacy, durability, and texture.