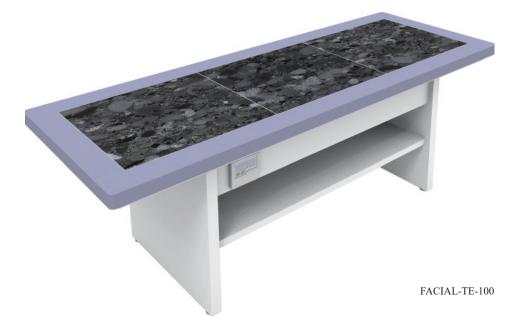

# Facial Type

Because it is slim specifications, a compact layout is possible. The height setting that the beauty treatment salon surgical operation can perform with sleeping. The height of the pedestal is modifiable depending on a demand.

#### **GRABION FACIAL**

[FACIAL-100 Specification]

Controller : Integrated

Size : W68×L188×H70cm

Weight : 112kg Rated voltage : AC100V Power : 175W

consumption

The material such as an ore or the electric heat set is constructed on the site. We give information to the construction points such as bathroom structure or the method.