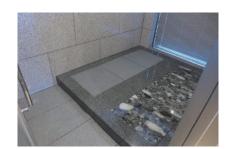

Wet Process

Drawing No.: W-C-0

**Dry Process** 

It is system unit for small GANBAN-YOKU such as personal residences. Because it comprises a shower, you can perform GANBAN-YOKU effectively. Besides, the hygiene management of bathroom is simple.

# **SINGLE-1721-LR** Specification Example

Inside Size : 1700×2100mm

Ganban-Ore : Tenshoh-seki

Electrothermal : AC200V 600W

Floor : Thermo Floor

Wall : Accent Panel Wooden Panel

: Base Panel White Panel

Ceiling : White Panel
Door : W800×H2000