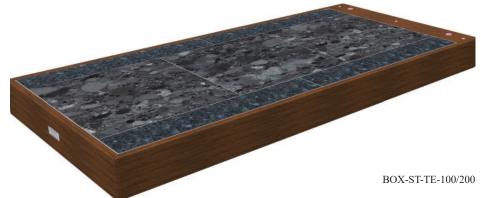

# Box Type

Bed of the high durability performance for business use.

#### **GRABION BOX-ST**

[BOX-ST-100/200 Specification]

Controller : Separate

Size : W92(98)×L200×H15cm

Weight : 158kg (153kg)
Rated Voltage : AC100V (AC200V)

Power : 370W (360W)

Consumption

( ) AC200V Type