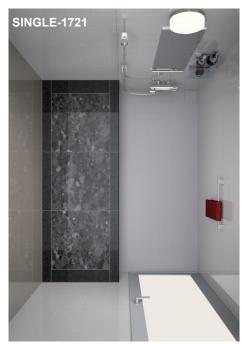

# **SINGLE-1721-LR** Specification Example

Inside Size : 1700×2100mm

Ganban-Ore : Tenshoh-seki

Electrothermal : AC200V 600W

Floor : Thermo Floor

Wall : Accent Panel Wooden Panel

: Base Panel White Panel

Ceiling : White Panel
Door : W800×H2000

: Resin lever handle

Light : Grooming

Faucet : Thermo Shower

Mirror : Anti-Fogging

Towel Rack : Metal Style

Option : Waterproof TV

# Plan Variation SINGLE-1721 RL RC LC TWIN-2521 RL LR DOUBLE-1627 RC LR LC FLATE-1322 RL RC LR LC