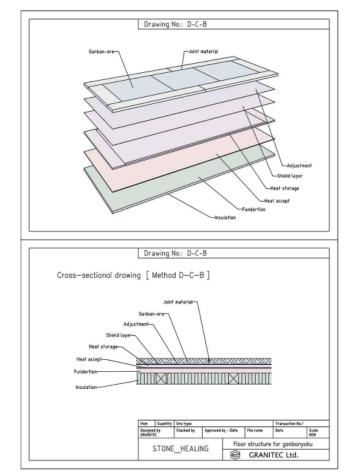

#### **GRABION FACIAL**

[FACIAL-100 Specification]

Controller : Integrated

Size : W68×L188×H70cm

Weight : 112kg Rated voltage : AC100V Power : 175W

consumption

The material such as an ore or the electric heat set is constructed on the site. We give information to the construction points such as bathroom structure or the method.

Wet Process

Drawing No.: W-C-0

**Dry Process** 

It is system unit for small GANBAN-YOKU such as personal residences. Because it comprises a shower, you can perform GANBAN-YOKU effectively. Besides, the hygiene management of bathroom is simple.