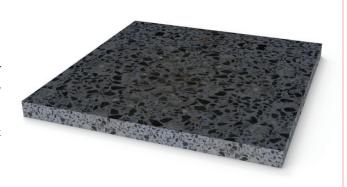

#### Black Silica

The black Silica mined in Hokkaido has been proven in water clarification and public projects. It has also been proven in many GANBAN-YOKU installations, mainly in Northern Japan. Crushed stone and Cement resin are mixed to produce the bedrock for GANBAN-YOKU.