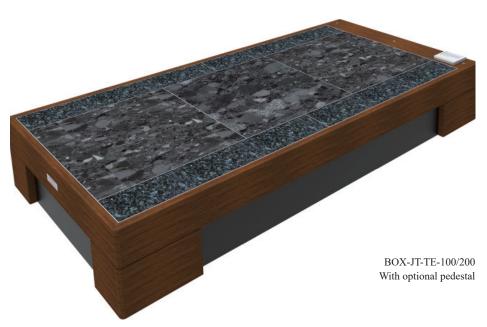

# **GRABION BOX - JN**

[BOX-JN-100/200 Specification]

Controller : Integrated

Size : W92(98)×L200×H15cm

Weight : 158kg (153kg)
Rated Voltage : AC100V (AC200V)

Power : 370W (360W)

Consumption

( ) 200V Type