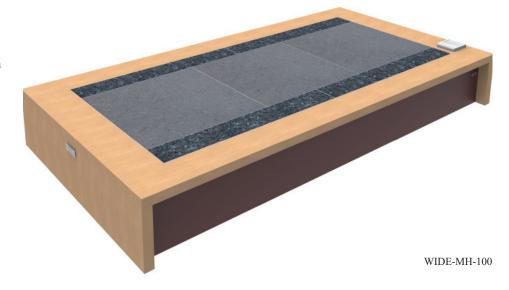

# Wide Type

Bed of the basic-style taking off a pedestal and can use.

#### **GRABION WIDE**

[WIDE-100 Specification]

Controller : Integrated

Size : W116×L210×H30cm

Weight : 175kg Rated voltage : AC100V Power : 370W

consumption