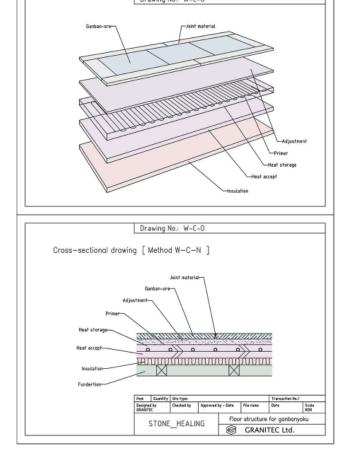

#### **GRABION FACIAL**

[FACIAL-100 Specification]

Controller : Integrated

Size : W68×L188×H70cm

Weight : 112kg Rated voltage : AC100V Power : 175W

consumption

The material such as an ore or the electric heat set is constructed on the site. We give information to the construction points such as bathroom structure or the method.

Wet Process

Drawing No.: W-C-0

**Dry Process** 

It is system unit for small GANBAN-YOKU such as personal residences. Because it comprises a shower, you can perform GANBAN-YOKU effectively. Besides, the hygiene management of bathroom is simple.