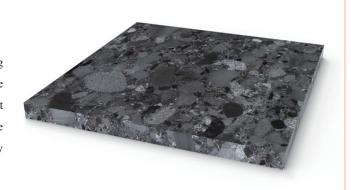

#### Magma Black

The unique structure in which lenticular Black Silica intrudes into the lava (pyroxene rhyolite) means that the far-infrared effect is enhanced. This is a special ore with excellent efficacy, durability, and texture.