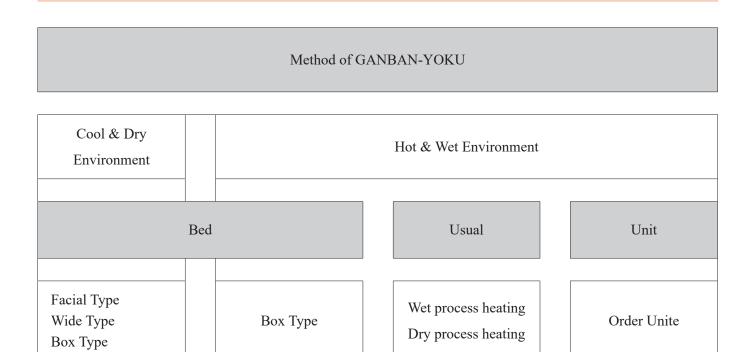

#### 1. Bed method of construction

Install ganbanyoku bed "GRABION" which a heat source was incorporated. Box-type bed is available in hot&wet environment.

Advantage: It functions just to insert an outlet.

Attention: When it is aimed for sweat in larg quantities, It is unsuitable.

Adoption: Beauty treatment salon, Personal residence, Elderly person facilities.

# 2. Usual method of construction

Method of construction to assemble the parts such as an ore or the electric heat set on the site.

Advantage: It is made with cheap cost and is adopted in many facilities.

Attention: "A dry process heating method of construction" is suitable where low load is pursued in.

Adoption: It is adopted widely from a store specializing in GANBAN-YOKU to a residence.

#### 3. Unit method of construction

A factory produces the order system unit that all was incorporated in and can assemble it on the site.

Advantage: Quality such as the secrecy is stable.

 $Attention: \quad It is more expensive than a traditional method of construction.$ 

Adoption: Apartments etc.