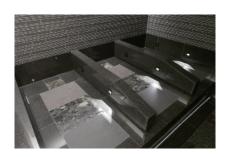

Wet Process

Drawing No.: W-C-0

**Dry Process** 

It is system unit for small GANBAN-YOKU such as personal residences. Because it comprises a shower, you can perform GANBAN-YOKU effectively. Besides, the hygiene management of bathroom is simple.

# Plan Variation SINGLE-1721 RL RC LC TWIN-2521 RL LR DOUBLE-1627 RC LR LC FLATE-1322 RL RC LR LC